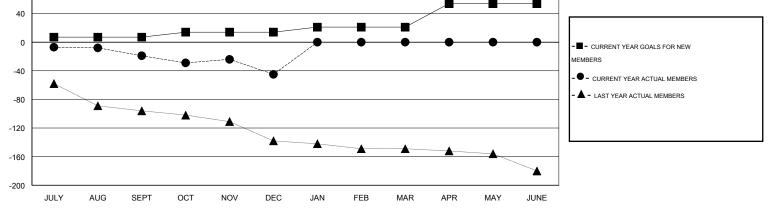

## LOCATION PENNSYLVANIA

|               |                  | Clubs             |                  |                  | Members               |                    |                                     |                    |                  |  |
|---------------|------------------|-------------------|------------------|------------------|-----------------------|--------------------|-------------------------------------|--------------------|------------------|--|
|               | RESU             | LTS FOR 2014-2015 | i                |                  | RESULTS FOR 2014-2015 |                    |                                     |                    |                  |  |
| QUARTER       | NEW CLUB<br>GOAL | NEW CLUBS         | DROPPED<br>CLUBS | NET<br>GAIN/LOSS | QUARTER               | NEW MEMBER<br>GOAL | CHARTER AND<br>NEW MEMBERS<br>ADDED | DROPPED<br>MEMBERS | NET<br>GAIN/LOSS |  |
| JULY/AUG/SEPT | 0                | 0                 | 0                | 0                | JULY/AUG/SEPT         | 7                  | 18                                  | 37                 | -19              |  |
| OCT/NOV/DEC   | 0                | 0                 | 0                | 0                | OCT/NOV/DEC           | 7                  | 25                                  | 51                 | -26              |  |
| JAN/FEB/MAR   | 0                | 0                 | 0                | 0                | JAN/FEB/MAR           | 7                  | 0                                   | 0                  | 0                |  |
| APR/MAY/JUNE  | 1                | 0                 | 0                | 0                | APR/MAY/JUNE          | 33                 | 0                                   | 0                  | 0                |  |