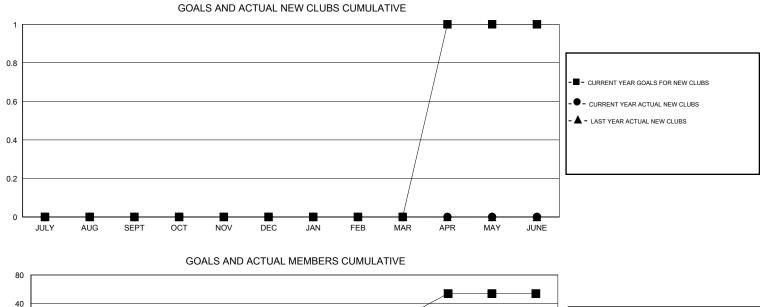

## LOCATION PENNSYLVANIA

|               |                  | Clubs             |                  |                  | Members               |                    |                                     |                    |                  |  |
|---------------|------------------|-------------------|------------------|------------------|-----------------------|--------------------|-------------------------------------|--------------------|------------------|--|
|               | RESU             | LTS FOR 2014-2015 | i                |                  | RESULTS FOR 2014-2015 |                    |                                     |                    |                  |  |
| QUARTER       | NEW CLUB<br>GOAL | NEW CLUBS         | DROPPED<br>CLUBS | NET<br>GAIN/LOSS | QUARTER               | NEW MEMBER<br>GOAL | CHARTER AND<br>NEW MEMBERS<br>ADDED | DROPPED<br>MEMBERS | NET<br>GAIN/LOSS |  |
| JULY/AUG/SEPT | 0                | 0                 | 0                | 0                | JULY/AUG/SEPT         | 7                  | 18                                  | 37                 | -19              |  |
| OCT/NOV/DEC   | 0                | 0                 | 0                | 0                | OCT/NOV/DEC           | 7                  | 25                                  | 51                 | -26              |  |
| JAN/FEB/MAR   | 0                | 0                 | 0                | 0                | JAN/FEB/MAR           | 7                  | 0                                   | 0                  | 0                |  |
| APR/MAY/JUNE  | 1                | 0                 | 0                | 0                | APR/MAY/JUNE          | 33                 | 0                                   | 0                  | 0                |  |